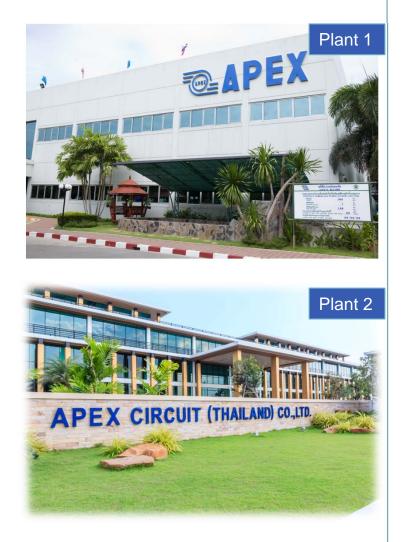

Plant 1: 35,000 M<sup>2</sup>

Plant 2 : 105,000 M<sup>2</sup>

Employees: 6,616 (as of Dec., 2018)

| APEX      |                       |                        |                       |  |  |  |  |
|-----------|-----------------------|------------------------|-----------------------|--|--|--|--|
| Capacity: |                       |                        |                       |  |  |  |  |
| Plant 1   |                       |                        | Plant 2               |  |  |  |  |
|           |                       |                        |                       |  |  |  |  |
| Plant     | Monthly Capacity      | Distance to<br>Airport | Distance to<br>Harbor |  |  |  |  |
| Plant 1   | 270,000M <sup>2</sup> | 70 min                 | 60 min                |  |  |  |  |
| Plant 2   | 240,000M <sup>2</sup> | 55 min                 | 45 min                |  |  |  |  |
|           | ,                     |                        |                       |  |  |  |  |