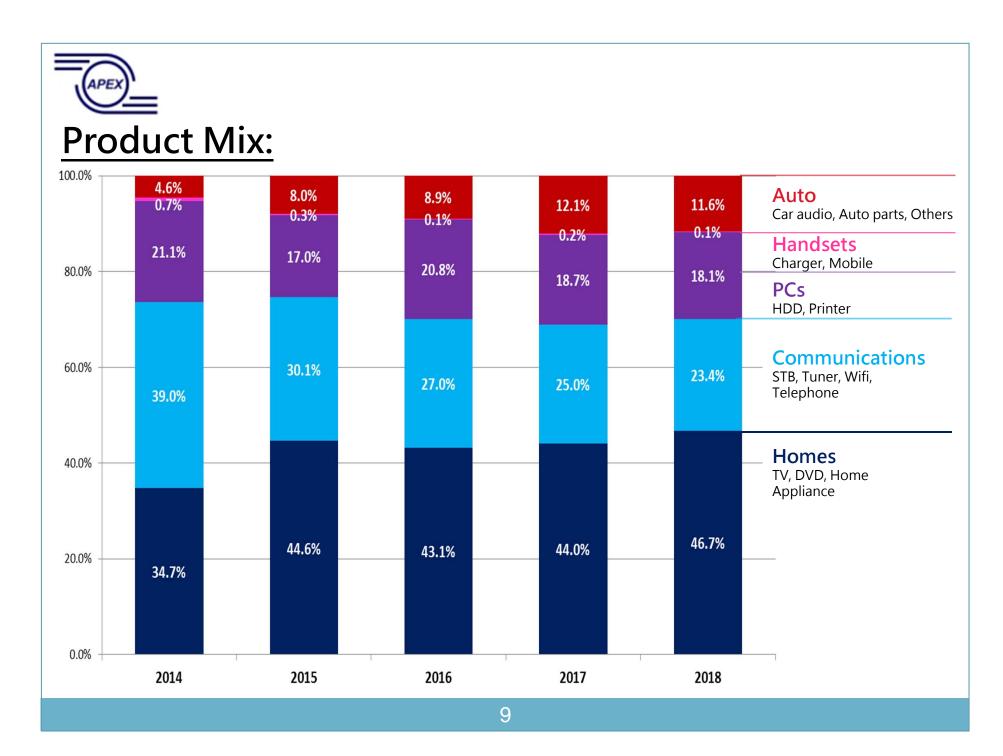

|  |  |  |  |
|           |                       |                        |                       |  |  |  |  |
| Plant     | Monthly Capacity      | Distance to<br>Airport | Distance to<br>Harbor |  |  |  |  |
| Plant 1   | 270,000M <sup>2</sup> | 70 min                 | 60 min                |  |  |  |  |
| Plant 2   | 240,000M <sup>2</sup> | 55 min                 | 45 min                |  |  |  |  |
|           | ,                     |                        |                       |  |  |  |  |



#### **Cost Advantages**





#### Integrated Total Solution

#### All manufacturing processes in-house



#### Excellent Management Centralized sale and procurement

# Cost Control Efficient cost control







#### **Our Customers:**





#### **World-Class PCB Partner:**









#### **ROE and ROA**





## **Net Profit and EPS**





### **EPS & Dividend**

| Year | Cash Dividend | Stock Dividend | EPS  | AGM Date |
|------|---------------|----------------|------|----------|
| 2017 | 0.00          | -              | 0.59 | June 15  |
| 2016 | 0.78          | 0.32           | 2.23 | June 15  |
| 2015 | 2.50          | -              | 4.34 | June 15  |
| 2014 | 2.50          | -              | 4.06 | June 2   |
| 2013 | 1.85          | -              | 3.70 | June 25  |
| 2012 | 3.00          | -              | 6.13 | June 26  |
| 2011 | 2.50          | -              | 5.11 | June 27  |
| 2010 | 1.35          | -              | 4.02 | June 28  |



## 







潑水節活動-捐贈食物

















#### **Company Bus**





### View from Lakeside





#### Night View fro