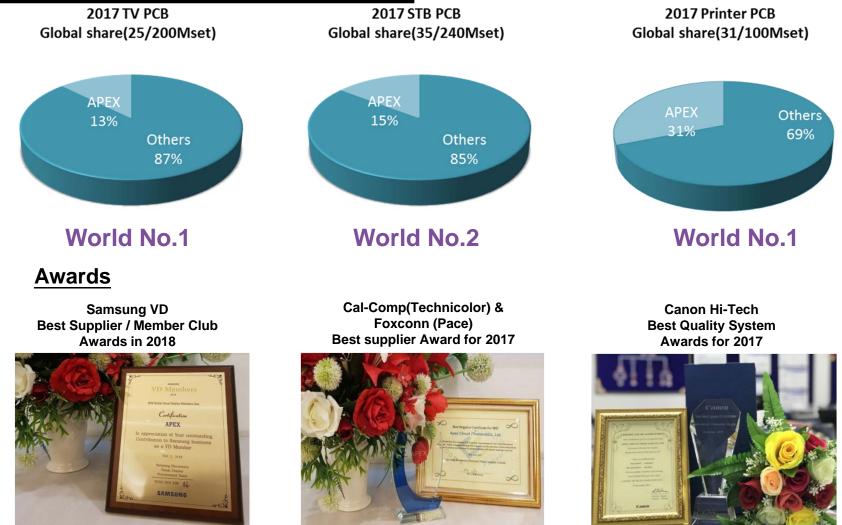

|  |  |  |  |
|           |                       |                        |                       |  |  |  |  |
| Plant     | Monthly Capacity      | Distance to<br>Airport | Distance to<br>Harbor |  |  |  |  |
| Plant 1   | 270,000M <sup>2</sup> | 70 min                 | 60 min                |  |  |  |  |
| Plant 2   | 240,000M <sup>2</sup> | 55 min                 | 45 min                |  |  |  |  |
|           | ,                     |                        |                       |  |  |  |  |



#### **Cost Advantages**





#### Integrated Total Solution

#### All manufacturing processes in-house



#### Excellent Management Centralized sale and procurement

# Cost Control Efficient cost control







#### **Our Customers:**





#### **World-Class PCB Partner:**









#### **ROE and ROA**





## **Net Profit and EPS**





### **EPS & Dividend**

| Year | Cash Dividend | Stock Dividend | EPS  | AGM Date |
|------|---------------|----------------|------|----------|
| 2017 | 0.00          | -              | 0.59 | June 15  |
| 2016 | 0.78          | 0.32           | 2.23 | June 15  |
| 2015 | 2.50          | -              | 4.34 | June 15  |
| 2014 | 2.50          | -              | 4.06 | June 2   |
| 2013 | 1.85          | -              | 3.70 | June 25  |
| 2012 | 3.00          | -              | 6.13 | June 26  |
| 2011 | 2.50          | -              | 5.11 | June 27  |
| 2010 | 1.35          | -              | 4.02 | June 28  |



## 







潑水節活動-捐贈食物

















#### **Company Bus**





### View from Lakeside





#### Night View