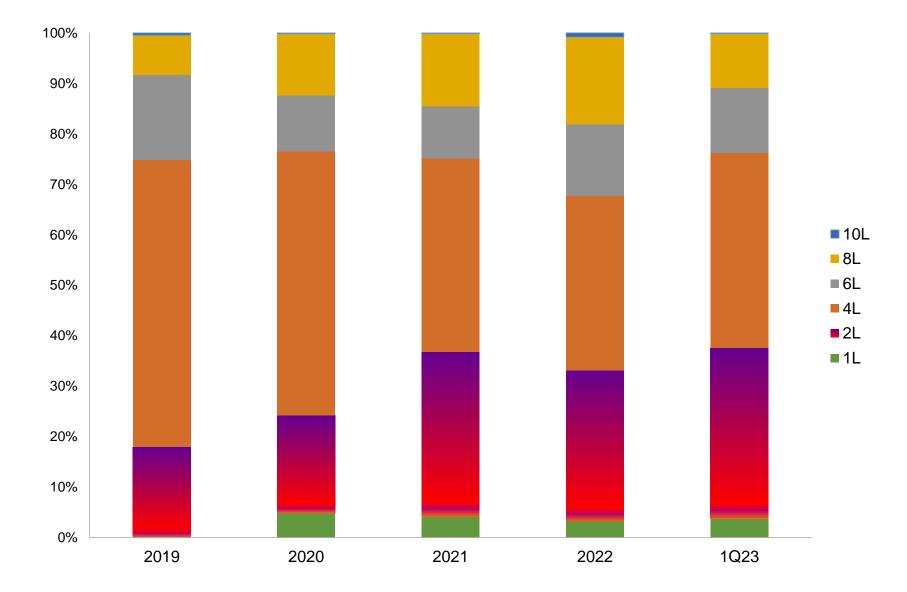

| 390M   | 540M   | -27.7%  | 855M   | -54.4%  |
| Gross Margin                                | 11.8%  | 15.0%  |         | 20.6%  |         |
| Operating Profit                            | (41M)  | 89M    | -145.6% | 412M   | -109.9% |
| Operating Margin                            | (1.2%) | 2.5%   |         | 9.9%   |         |
| Net Profit Attributable to Owners of Parent | (95M)  | 42M    | -327.1% | 414M   | -122.8% |
| Net Margin                                  | (2.9%) | 1.2%   |         | 10.0%  |         |
| EPS                                         | (0.50) | 0.22   | -327.3% | 2.18   | -122.9% |

# **Quarterly Revenue by Product Mix**





# **1Q23 Revenue by Product Mix**





#### **Quarterly Revenue by Layer Count**





#### **1Q23 Revenue by Layer Count**





#### **Cash Flows**





# **Dividend Policy**



| Year | Cash Dividend | Stock Dividend | EPS  | AGM Date |
|------|---------------|----------------|------|----------|
| 2022 | 2.00 (Note1)  | -              | 4.60 | May 31   |
| 2021 | 4.00          | -              | 7.25 | May 24   |
| 2020 | 3.00          | -              | 6.31 | July 2   |
| 2019 | 3.00          | -              | 4.46 | June 5   |
| 2018 | 2.46          | -              | 5.45 | June 5   |
| 2017 | 0.00          | -              | 0.59 | June 15  |
| 2016 | 0.78          | 0.32           | 2.23 | June 15  |
| 2015 | 2.50          | -              | 4.34 | June 15  |
| 2014 | 2.50          | -              | 4.06 | June 2   |

#### Note 1: Based on fully-diluted shares

# **Dividend Policy: Average of Cash Payout