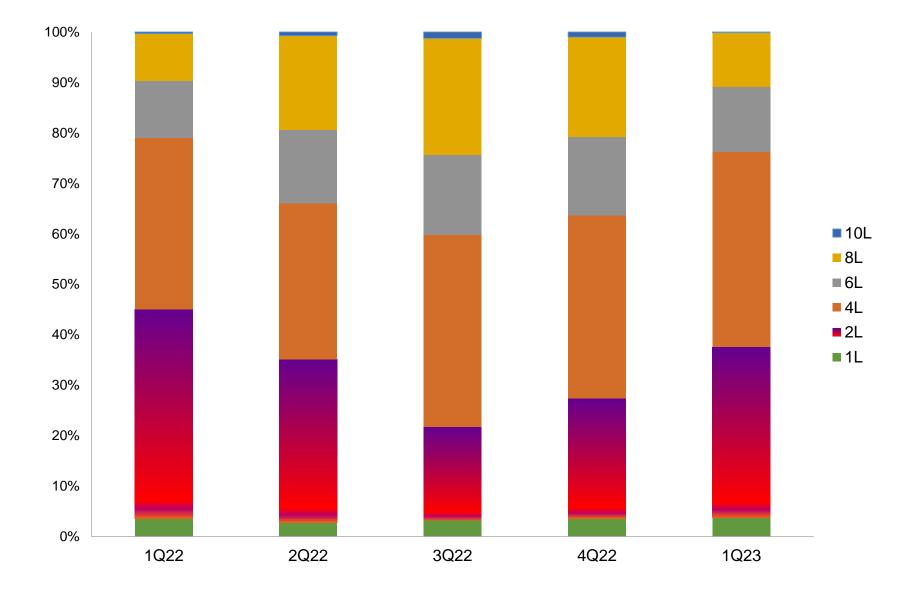

5%  |
| Gross Profit                                | 390M   | 540M   | -27.7%  | 855M   | -54.4%  |
| Gross Margin                                | 11.8%  | 15.0%  |         | 20.6%  |         |
| Operating Profit                            | (41M)  | 89M    | -145.6% | 412M   | -109.9% |
| Operating Margin                            | (1.2%) | 2.5%   |         | 9.9%   |         |
| Net Profit Attributable to Owners of Parent | (95M)  | 42M    | -327.1% | 414M   | -122.8% |
| Net Margin                                  | (2.9%) | 1.2%   |         | 10.0%  |         |
| EPS                                         | (0.50) | 0.22   | -327.3% | 2.18   | -122.9% |

# **Quarterly Revenue by Product Mix**





# **1Q23 Revenue by Product Mix**





#### **Quarterly Revenue by Layer Count**





#### **1Q23 Revenue by Layer Count**





#### **Cash Flows**





# **Dividend Policy**



| Year | Cash Dividend | Stock Dividend | EPS  | AGM Date |
|------|---------------|----------------|------|----------|
| 2022 | 2.00 (Note1)  | -              | 4.60 | May 31   |
| 2021 | 4.00          | -              | 7.25 | May 24   |
| 2020 | 3.00          | -              | 6.31 | July 2   |
| 2019 | 3.00          | -              | 4.46 | June 5   |
| 2018 | 2.46          | -              | 5.45 | June 5   |
| 2017 | 0.00          | -              | 0.59 | June 15  |
| 2016 | 0.78          | 0.32           | 2.23 | June 15  |
| 2015 | 2.50          | -              | 4.34 | June 15  |
| 2014 | 2.50          | -              | 4.06 | June 2   |

#### Note 1: Based on fully-diluted shares

#