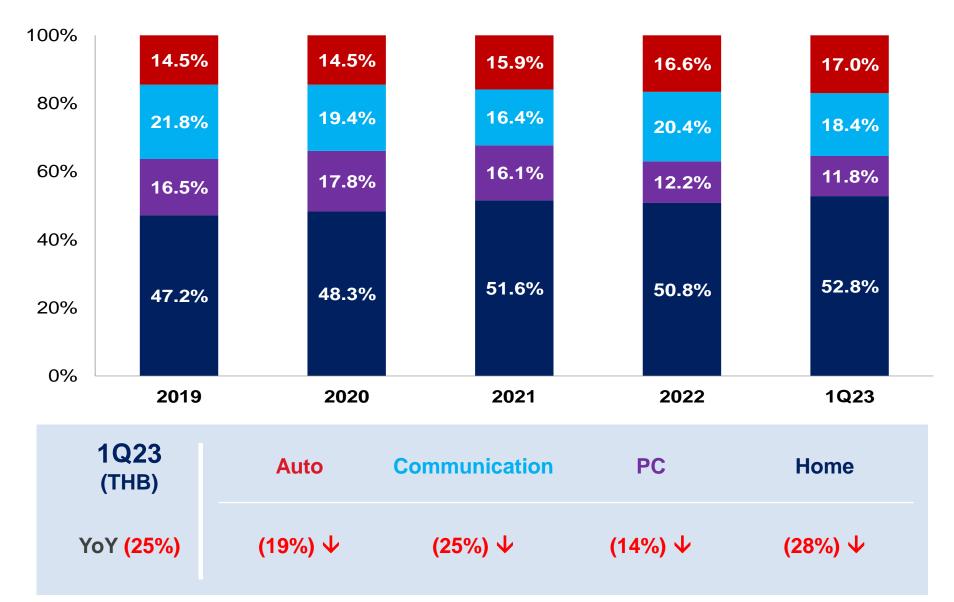

| 3,294M | 3,591M | -8.3%   | 4,145M | -20.5%  |
| Gross Profit                                | 390M   | 540M   | -27.7%  | 855M   | -54.4%  |
| Gross Margin                                | 11.8%  | 15.0%  |         | 20.6%  |         |
| Operating Profit                            | (41M)  | 89M    | -145.6% | 412M   | -109.9% |
| Operating Margin                            | (1.2%) | 2.5%   |         | 9.9%   |         |
| Net Profit Attributable to Owners of Parent | (95M)  | 42M    | -327.1% | 414M   | -122.8% |
| Net Margin                                  | (2.9%) | 1.2%   |         | 10.0%  |         |
| EPS                                         | (0.50) | 0.22   | -327.3% | 2.18   | -122.9% |

# **Quarterly Revenue by Product Mix**





# **1Q23 Revenue by Product Mix**





#### **Quarterly Revenue by Layer Count**





#### **1Q23 Revenue by Layer Count**





#### **Cash Flows**





# **Dividend Policy**



| Year | Cash Dividend | Stock Dividend | EPS  | AGM Date |
|------|---------------|----------------|------|----------|
| 2022 | 2.00 (Note1)  | -              | 4.60 | May 31   |
| 2021 | 4.00          | -              | 7.25 | May 24   |
| 2020 | 3.00          | -              | 6.31 | July 2   |
| 2019 | 3.00          | -              | 4.46 | June 5   |
| 2018 | 2.46          | -              | 5.45 | June 5   |
| 2017 | 0.00          | -              | 0.59 | June 15  |
| 2016 | 0.78          | 0.32           | 2.23 | June 15  |
| 2015 | 2.50          | -              | 4.34 | June 15  |
| 2014 | 2.50          | -              | 4.06 | June 2   |