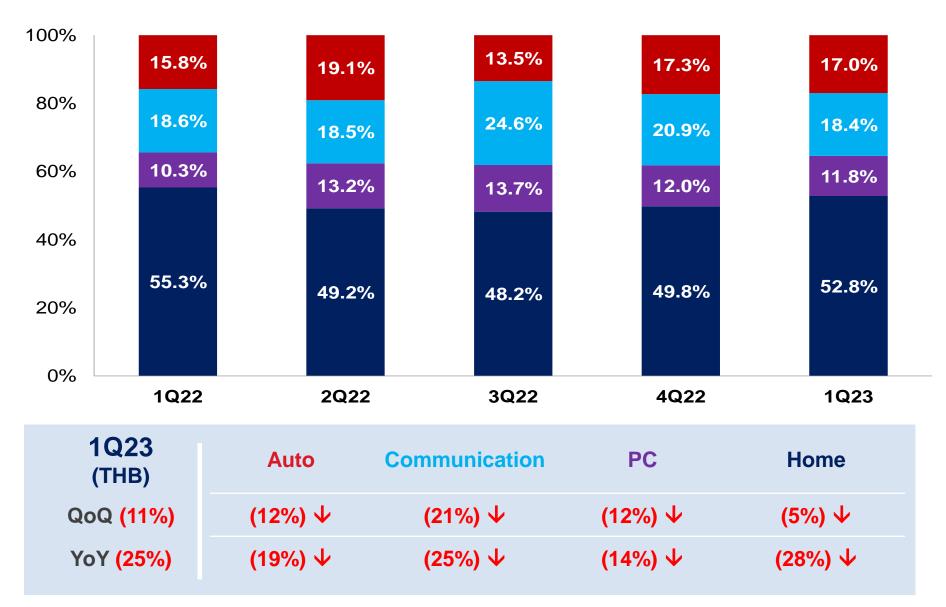

evenue (NTD)                               | 3,294M | 3,591M | -8.3%   | 4,145M | -20.5%  |
| Gross Profit                                | 390M   | 540M   | -27.7%  | 855M   | -54.4%  |
| Gross Margin                                | 11.8%  | 15.0%  |         | 20.6%  |         |
| Operating Profit                            | (41M)  | 89M    | -145.6% | 412M   | -109.9% |
| Operating Margin                            | (1.2%) | 2.5%   |         | 9.9%   |         |
| Net Profit Attributable to Owners of Parent | (95M)  | 42M    | -327.1% | 414M   | -122.8% |
| Net Margin                                  | (2.9%) | 1.2%   |         | 10.0%  |         |
| EPS                                         | (0.50) | 0.22   | -327.3% | 2.18   | -122.9% |

# **Quarterly Revenue by Product Mix**





# **1Q23 Revenue by Product Mix**





#### **Quarterly Revenue by Layer Count**





#### **1Q23 Revenue by Layer Count**





#### **Cash Flows**





# **Dividend Policy**



| Year | Cash Dividend | Stock Dividend | EPS  | AGM Date |
|------|---------------|----------------|------|----------|
| 2022 | 2.00 (Note1)  | -              | 4.60 | May 31   |
| 2021 | 4.00          | -              | 7.25 | May 24   |
| 2020 | 3.00          | -              | 6.31 | July 2   |
| 2019 | 3.00          | -              | 4.46 | June 5   |
| 2018 | 2.46          | -              | 5.45 | June 5   |
| 2017 | 0.00          | -              | 0.59 | June 15  |
| 2016 | 0.78          | 0.32           | 2.23 | June 15  |
| 2015 | 2.50          | -              | 4.34 | June 15  |
| 2014 | 2.50