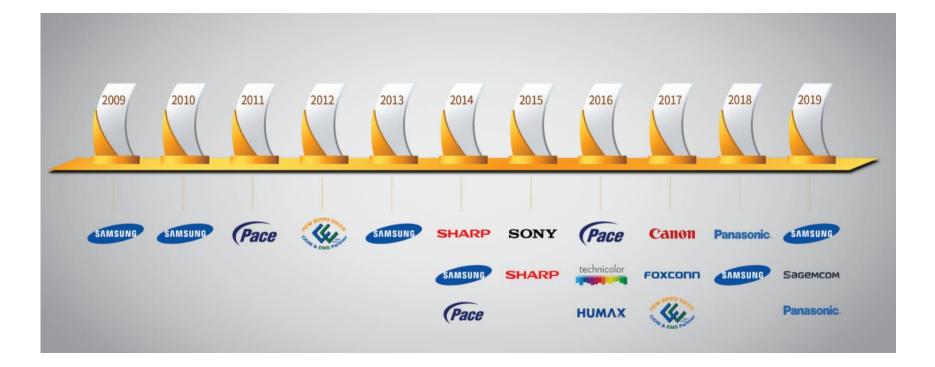

# **Certificates**





#### **APEX Plan Expansion**





#### Apex 2

Full Capacity: 280,000 m<sup>2</sup>/Month MP: 2014

Apex 3 Full Capacity: 400,000 m<sup>2</sup>/Month MP: 2H2021 Apex 4

Next Plan

#### **Product Capacity**





#### **Global Presence**





#### **Senior Management Team**





#### **Objectives & Culture**





#### **Valuable Customers**





Canon

Epson

Kyocera

**Brother** 

Pioneer



Arcelik

Airties

Sungrow HKC

Skyworth Freebox Technicolor Sagemcom



Bosch

Sony Panasonic Sharp Toshiba Daikin Mitsubishi Sanda



LG Samsung SL Humax

#### **EMS** Partner

Pegatron Foxconn Jabil Goertek

New Kinpo Group

Flextronics

Gemtek

Mitrastar

Amazon Western Digital Commscope ΗP Watchfire Daktronics

#### **Proven Capability**





#### **Best Supplier Awards**







# **2023 First Quarter Financial Results**

# **Quarterly Results: (QoQ/YoY Comparison)**



| (NTD)                                       | 1Q23   | 4Q22   | QoQ     | 1Q22   | YoY     |
|---------------------------------------------|--------|--------|---------|--------|---------|
| Revenue (THB)                               | 3,683M | 4,151M | -11.3%  | 4,888M | -24.7%  |
| Revenue (NTD)                               | 3,294M | 3,591M | -8.3%   | 4,145M | -20.5%  |
| Gross Profit                                | 390M   | 540M   | -27.7%  | 855M   | -54.4%  |
| Gross Margin                                | 11.8%  | 15.0%  |         | 20.6%  |         |
| Operating Profit                            | (41M)  | 89M    | -145.6% | 412M   | -109.9% |
| Operating Margin