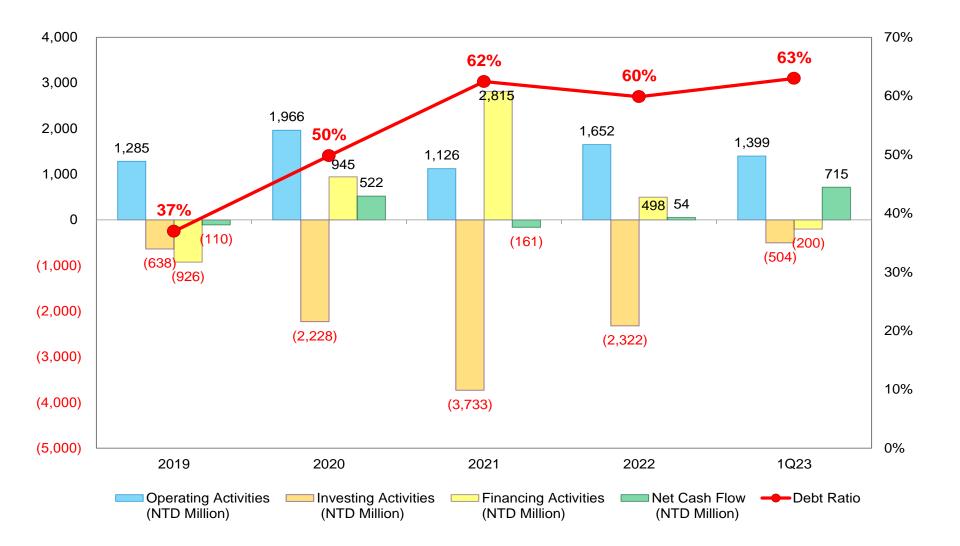

| -27.7%  | 855M   | -54.4%  |
| Gross Margin                                | 11.8%  | 15.0%  |         | 20.6%  |         |
| Operating Profit                            | (41M)  | 89M    | -145.6% | 412M   | -109.9% |
| Operating Margin                            | (1.2%) | 2.5%   |         | 9.9%   |         |
| Net Profit Attributable to Owners of Parent | (95M)  | 42M    | -327.1% | 414M   | -122.8% |
| Net Margin                                  | (2.9%) | 1.2%   |         | 10.0%  |         |
| EPS                                         | (0.50) | 0.22   | -327.3% | 2.18   | -122.9% |

# **Quarterly Revenue by Product Mix**





# **1Q23 Revenue by Product Mix**





#### **Quarterly Revenue by Layer Count**





#### **1Q23 Revenue by Layer Count**





#### **Cash Flows**





# **Dividend Policy**



| Year | Cash Dividend | Stock Dividend | EPS  | AGM Date |
|------|---------------|----------------|------|----------|
| 2022 | 2.00 (Note1)  | -              | 4.60 | May 31   |
| 2021 | 4.00          | -              | 7.25 | May 24   |
| 2020 | 3.00          | -              | 6.31 | July 2   |
| 2019 | 3.00          | -              | 4.46 | June 5   |
| 2018 | 2.46          | -              | 5.45 | June 5   |
| 2017 | 0.00          | -              | 0.59 | June 15  |
| 2016 | 0.78          | 0.32           | 2.23 | June 15  |
| 2015 | 2.50          | -              | 4.34 | June 15  |
| 2014 | 2.50          | -              | 4.06 | June 2   |

#### Note 1: Based on fully-diluted shares

# **Dividend Policy: Average of Cash Payout is 46%**<sup>–</sup>