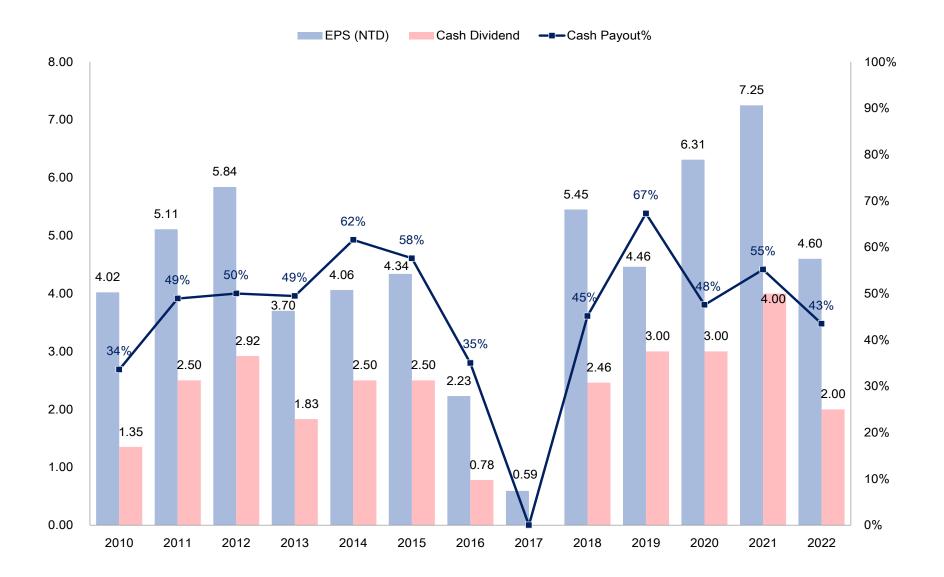

# **Dividend Policy**

| Year | Cash Dividend | Stock Dividend | EPS  | AGM Date |
|------|---------------|----------------|------|----------|
| 2022 | 2.00 (Note1)  | -              | 4.60 | May 31   |
| 2021 | 4.00          | -              | 7.25 | May 24   |
| 2020 | 3.00          | -              | 6.31 | July 2   |
| 2019 | 3.00          | -              | 4.46 | June 5   |
| 2018 | 2.46          | -              | 5.45 | June 5   |
| 2017 | 0.00          | -              | 0.59 | June 15  |
| 2016 | 0.78          | 0.32           | 2.23 | June 15  |
| 2015 | 2.50          | -              | 4.34 | June 15  |
| 2014 | 2.50          | -              | 4.06 | June 2   |

#### Note 1: Based on fully-diluted shares

# **Dividend Policy: Average of Cash Payout is 46%**<sup>–</sup>

APE