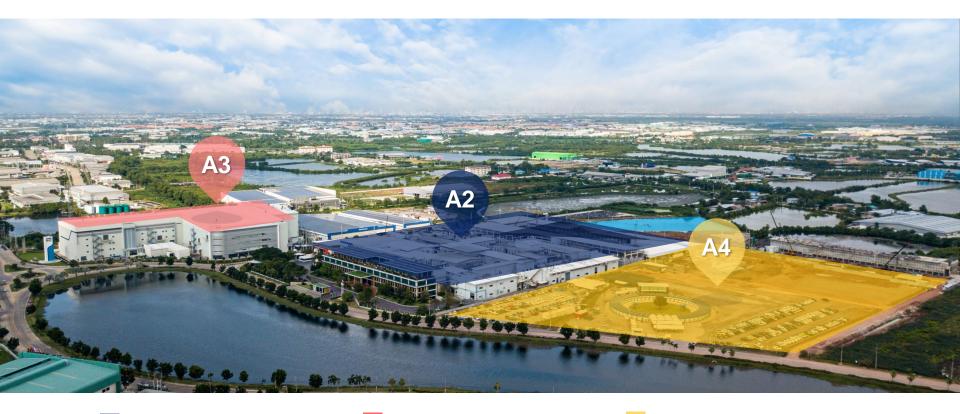

#### **APEX Plan Expansion**

#### Apex 2

Full Capacity: 280,000 m<sup>2</sup>/Month MP: 2014

Apex 3 Full Capacity: 400,000 m<sup>2</sup>/Month MP: 2H2021 Apex 4

Next Plan