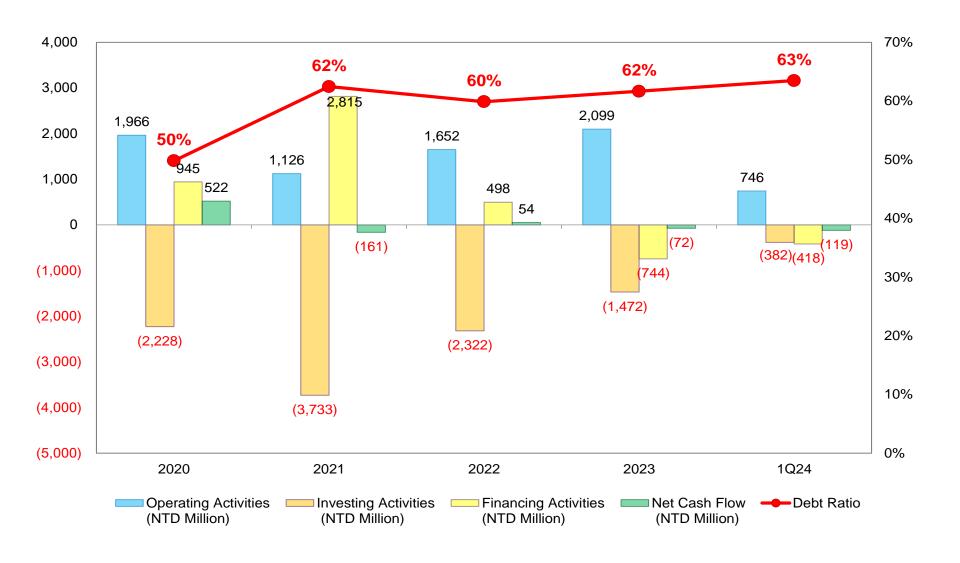

%   | 390    | (51.6%)   |
| Gross Margin        | 6.7%    | 3.2%    | 3.5ppts | 11.8%  | (5.1ppts) |
| Operating Expenses  | 420     | 395     | 6.3%    | 431    | (2.5%)    |
| Operating Profit    | (231)   | (297)   | 22.0%   | (41)   | (468.7%)  |
| Operating Margin    | (8.2%)  | (9.6%)  | 1.4ppts | (1.2%) | (7.0ppts) |
| Non-operating Items | (54)    | (71)    | 24.7%   | (54)   | 1.1%      |
| Net Profit*         | (284)   | (361)   | 21.2%   | (95)   | (200.8%)  |
| Net Margin          | (10.1%) | (11.7%) | 1.6ppts | (2.9%) | (7.2ppts) |
| EPS(NTD)            | (1.50)  | (1.90)  | 21.1%   | (0.50) | (200.0%)  |

<sup>\*</sup>Net Profit Attributable to Owners of Parent

#### **Quarterly Revenue by Product Mix**





# **Quarterly Revenue by Layer Count**





#### **Cash Flows**















# **APEX ESG From Compliance to Competitiveness**







# 2024 APEX Songkran











# **GREEN Project**





# NEWS CENTER





2023.07.14 Apex GREEN Project
Part of phase 1 of the Apex
Solar Project has been
completed ahead of schedul...



2023.11.15 News Story
Apex was awarded the 2023
TCSA Corporate Sustainability
Reports Award.



Community

Apex held the Songkran
Festival celebration, creating
the happiest workplace that ...

2024.04.12 Sustainable



2024.05.02 News Story

Apex ranked in the top 5% for the first time in the TWSE

Corporate Governance...