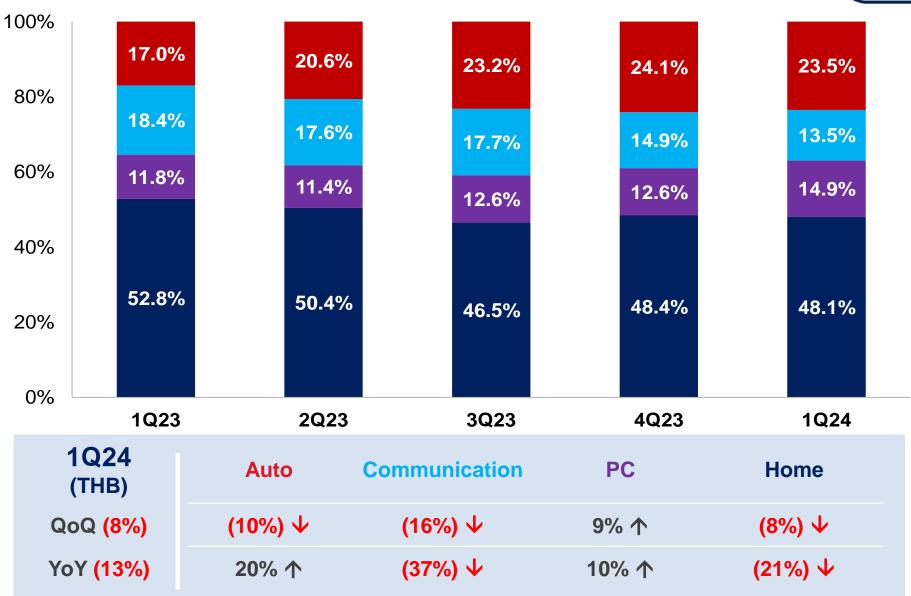

3,294  | (14.5%)   |
| Gross Profit        | 189     | 99      | 91.3%   | 390    | (51.6%)   |
| Gross Margin        | 6.7%    | 3.2%    | 3.5ppts | 11.8%  | (5.1ppts) |
| Operating Expenses  | 420     | 395     | 6.3%    | 431    | (2.5%)    |
| Operating Profit    | (231)   | (297)   | 22.0%   | (41)   | (468.7%)  |
| Operating Margin    | (8.2%)  | (9.6%)  | 1.4ppts | (1.2%) | (7.0ppts) |
| Non-operating Items | (54)    | (71)    | 24.7%   | (54)   | 1.1%      |
| Net Profit*         | (284)   | (361)   | 21.2%   | (95)   | (200.8%)  |
| Net Margin          | (10.1%) | (11.7%) | 1.6ppts | (2.9%) | (7.2ppts) |
| EPS(NTD)            | (1.50)  | (1.90)  | 21.1%   | (0.50) | (200.0%)  |

<sup>\*</sup>Net Profit Attributable to Owners of Parent

#### **Quarterly Revenue by Product Mix**





# **Quarterly Revenue by Layer Count**





#### **Cash Flows**















# **APEX ESG From Compliance to Competitiveness**







# 2024 APEX Songkran











# **GREEN Project**





# NEWS CENTER





2023.07.14 Apex GREEN Project
Part of phase 1 of the Apex
Solar Project has been
completed ahead of schedul...



2023.11.15 News Story
Apex was awarded the 2023
TCSA Corporate Sustainability
Reports Award.



Community

Apex held the Songkran
Festival celebration, creating
the happiest workplace that ...

2024.04.12 Sustainable



2024.05.02 News Story

Apex ranked in the top 5% for the first time in the TWSE

Corporate Governance...